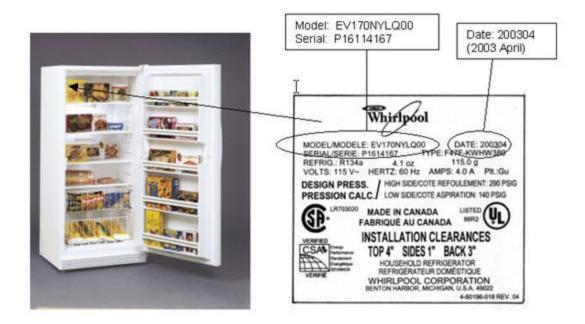

If you purchased a similar unit prior to September 2002, this corrective action program does not affect you. The recalled units were manufactured between September 2002 and February 2004, and have the following model numbers:

| Brand     | Model Number Begins With                                                          |
|-----------|-----------------------------------------------------------------------------------|
| Amana     | AFU1567*, AFU1767*, AFU2067*                                                      |
| Crosley   | FFCR17*, WCF15*, WCF17*, WCF20*                                                   |
| Whirlpool | EV150N*, EV170N*, EV117N*, EV200N*, EV201N*, EL7ATR*, EL7JWK*                     |
| Wood's    | F15*, F17*, F20*, F42*, F47*, F55*, WFF15*, WFF17*, WFF20*, RFA17*, RFC17*, R47F* |